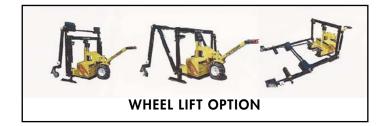

## Options

- Bumper guard protects painted surfaces from contact with nylon sling
- Utility table raises and lowers 2,000 lbs.
- Heavy-duty jumper cable set furnishes 12-volt jump start
- Push Pad accessory turns Automotive MFC-100 into a vehicle pusher
- Lifting crane with 600 lb. capacity
- Tire chains increases traction in winter conditions
- Wheel lift accessory