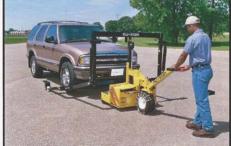

## Automotive MFC-100<sup>™</sup>

The **Automotive MCF-100<sup>™</sup>** with hydraulic lift is great for lifting, moving and towing automobiles or any vehicle on wheels. It keeps your business moving.

- Move vehicles up to 4,000 lbs.
- Heavy-duty construction
- Easily attach to vehicle
- "J" hooks attach to front or rear suspension
- T-Hooks attach to the transport holes
- Fingertip controls
- Two speeds, forward or reverse
- Operator panel on handle houses switches controlling the two speeds, direction and horn
- Forward / reverse handle provides additional safety
- Operator control arm turns cart at nearly right angles
- Two 12-volt deep cycle batteries provide 24-volt power to the electric/hydraulic system
- Built-in battery charger
- Hydraulic traction motor for smooth operation
- Tough nylon webbing provides safe, secure hold