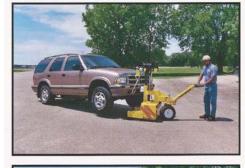

## Automotive MFC-100<sup>™</sup>

The **Automotive MCF-100<sup>™</sup>** with hydraulic lift is great for lifting, moving and towing automobiles or any vehicle on wheels. It keeps your business moving.

- Move vehicles up to 4,000 lbs.
- Heavy-duty construction
- Easily attach to vehicle
- "J" hooks attach to front or rear suspension
- T-Hooks attach to the transport holes
- Fingertip controls
- Two speeds, forward or reverse
- Operator panel on handle houses switches controlling the two speeds, direction and horn
- Forward / reverse handle provides additional safety
- Operator control arm turns cart at nearly right angles
- Two 12-volt deep cycle batteries provide 24-volt power to the electric/hydraulic system
- Built-in battery charger
- Hydraulic traction motor for smooth operation
- Tough nylon webbing provides safe, secure hold