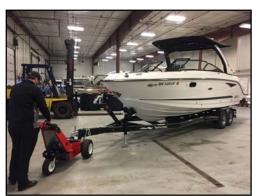

## **HEAVY-DUTY TRAILER MOVER™**

The **Heavy-Duty Trailer Mover™** transports up to 35,000 pounds on tires or casters. It is built to move large boat trailers, industrial and manufacturing trailers and more. Available with multiple hitch options, a single operator can do the work of 10+ people increasing productivity and reducing the risk of injury. Its electric motor and compact design allows for moving trailers in tight locations where it is not realistic to use a car or truck and fossil fuel engines are not appropriate.

- Battery powered motor moves up to 35,000 lbs. on tires or casters
- Configurable with a ball hitch, pintle hook, combo hitch and tongue
  & pin hitch
- Up to 3,000 lb. Tongue Weight

## **OPTIONS:**

- Dual 14" Solid Rubber Tires
- Snow Chains
- Light Pole
- Motion Beeper
- Extended Height Actuator
- High Tongue Weight Package
- Hydraulic 8" Lift

1425 Stagecoach Road, Shakopee, MN 55379 Phone: 952.445.8295