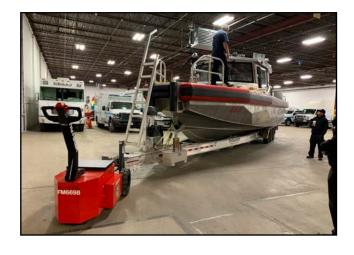

## **HEAVY-DUTY TRAILER MOVER™**

The **Heavy-Duty Trailer Mover™** transports up to 35,000 pounds on tires or casters. It is built to move large boat trailers, industrial and manufacturing trailers and more. Available with multiple hitch options, a single operator can do the work of 10+ people increasing productivity and reducing the risk of injury. Its electric motor and compact design allows for moving trailers in tight locations where it is not realistic to use a car or truck and fossil fuel engines are not appropriate.

- Battery powered motor moves up to 35,000 lbs. on tires or casters
- Configurable with a ball hitch, pintle hook, combo hitch and tongue
  & pin hitch
- Up to 3,000 lb. Tongue Weight

## **OPTIONS:**

- Dual 14" Solid Rubber Tires
- Snow Chains
- Light Pole
- Motion Beeper
- Extended Height Actuator
- High Tongue Weight Package
- Hydraulic 8" Lift

1425 Stagecoach Road, Shakopee, MN 55379 Phone: 952.445.8295