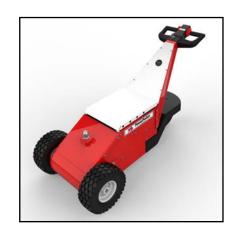

# E-12K TRAILER MOVER™

The **E-12K Trailer Mover™** is ideal for pushing and pulling heavy trailers in tight spaces. Great for moving up to 12,000 lb. boat and utility trailers in and out of crowded, narrow spaces. This electric tug is a powerful, flexible solution for a wide range of trailers. A single operator can do the work of 5+ people.

- 24-volt 400 watt motor delivers up to 12,000 lb. push/pull capacity
- Fully programmable control system with diagnostic features to adjust speed and acceleration/deceleration based on load and environment
- Ergonomic handles with hand guards increase operator safety and comfort
- Electrically powered with on-board charger for long-lasting, efficient operation
- Tongue Weight: Up to 1,200 lb. Tongue Weight with Standard Tires; Up to 1,800 lb. Tongue Weight with Solid Rubber Tires

#### **OPTIONS**

- Extended Range Battery Pack
- Motion Beeper
- Marine Grade Powder Coat
- Trailer Brake Release