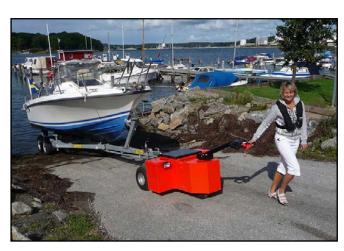

## E-7.5K TRAILER MOVER™

The **E-7.5K Trailer Mover™** is designed to safely and easily move all types of boat and marine trailers, general purpose trailers and more delivering up to 7,500 pounds of push/pull capacity on tires and casters. The electric motor and compact design allows for moving trailers in tight locations like parking lots, showrooms, and storage facilities without any exhaust fumes. A single operator can do the work of 3-5 people.

- Battery powered, 1200-watt motor delivers up to 7,500 lb. push/pull capacity on tires and casters
- Configurable with a ball hitch, pintle hook, combo hitch and tongue & pin hitch so all types of trailers can be moved
- Up to 1,000 lb. Tongue Weight