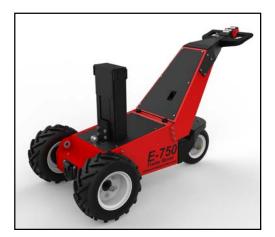

## E-7.5K TRAILER MOVER™

The **E-7.5K Trailer Mover™** is designed to safely and easily move all types of boat and marine trailers, general purpose trailers and more delivering up to 7,500 pounds of push/pull capacity on tires and casters. The electric motor and compact design allows for moving trailers in tight locations like parking lots, showrooms, and storage facilities without any exhaust fumes. A single operator can do the work of 3-5 people.

- Battery powered, 1200-watt motor delivers up to 7,500 lb. push/pull capacity on tires and casters
- Configurable with a ball hitch, pintle hook, combo hitch and tongue & pin hitch so all types of trailers can be moved
- Up to 1,000 lb. Tongue Weight

### **OPTIONS**

- Extended Range Battery Pack
- Motion Beeper
- Marine Grade Powder Coat
- Trailer Brake Release
- Electric 6" Lift